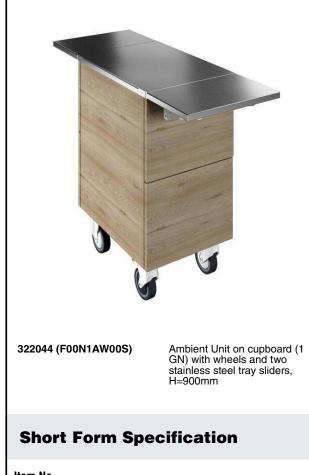

### Idea Ambient unit on cupboard (1GN) with wheels, overshelf with LED lights, H=900mm

#### Item No.

Compact design, ideal for space saving environments. AISI 304 Foldable tray sliders on long sides. Unit mounted on 125 mm wheels 2 swivel and 2 with brakes. Top provides ample displaying or workspace surface. Sturdy body construction with laminated panelings on 4 sides. 900mm worktop height.

## Main Features

- Perfect compact design makes it ideal for space saving environments.
- CB and CE certifed by a third party notified body.
- Soft closing doors on operator side.
- Available options with online configurator: colors, tray sliders, overshelves, feet/wheels with desired diameter, height 750mm for kids.
- Top provides ample displaying or workspace surface.
- Optional plinth can be installed to cover the feet or the wheels.
- AISI 304 Tray slider in flush mounted stainless steel is installed on long sides and they can also be folded down to facilitate passage of the units through doorways.
- Ideal for servery lines without an operator.
- Unit mounted on 125 mm wheels 2 swivel and 2 with brakes.
  Food introduced at the correct temperature maintains its
- core temperature according to Afnor Standards.
- Available dimensions: 1, 2, 3, 4 GN.