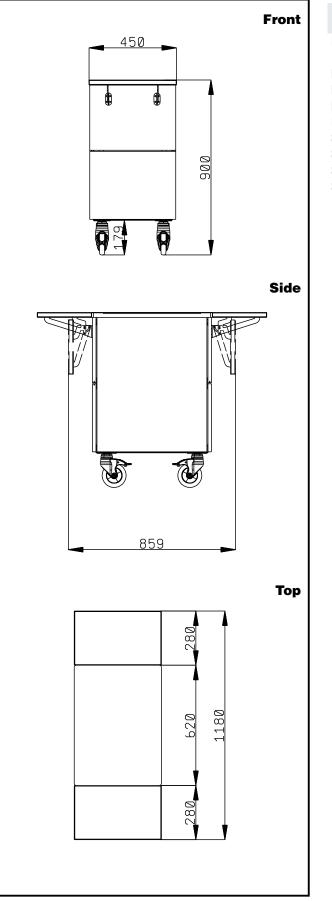

# **Key Information:**

| N° of doors:                 |                     |
|------------------------------|---------------------|
| 322044 (F00N1AW00S)          | 1                   |
| External dimensions, Width:  | 450 mm              |
| External dimensions, Depth:  | 1180 mm             |
| External dimensions, Height: | 900 mm              |
| Net weight:                  | 48 kg               |
| Shipping height:             | 930 mm              |
| Shipping width:              | 470 mm              |
| Shipping depth:              | 880 mm              |
| Shipping volume:             | 0.38 m <sup>3</sup> |
|                              |                     |